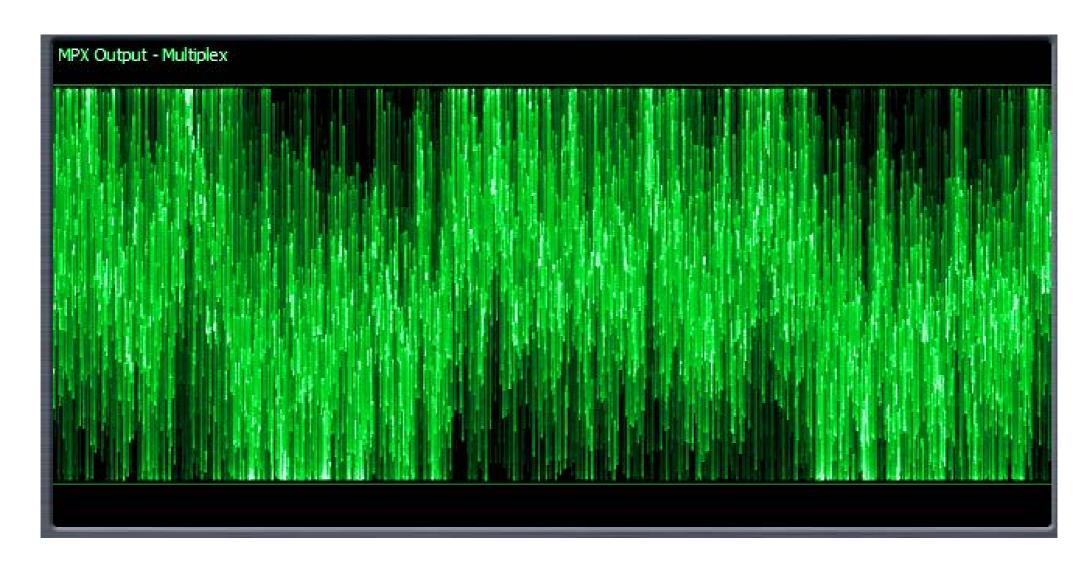

## New Codec Design

- High Definition coding yields transparent performance
- New Predictive analysis method
- Noise masking codec

- Zero overshoots
- No aural artifacts
- Low delay

MPX spectrum

MPX waveform