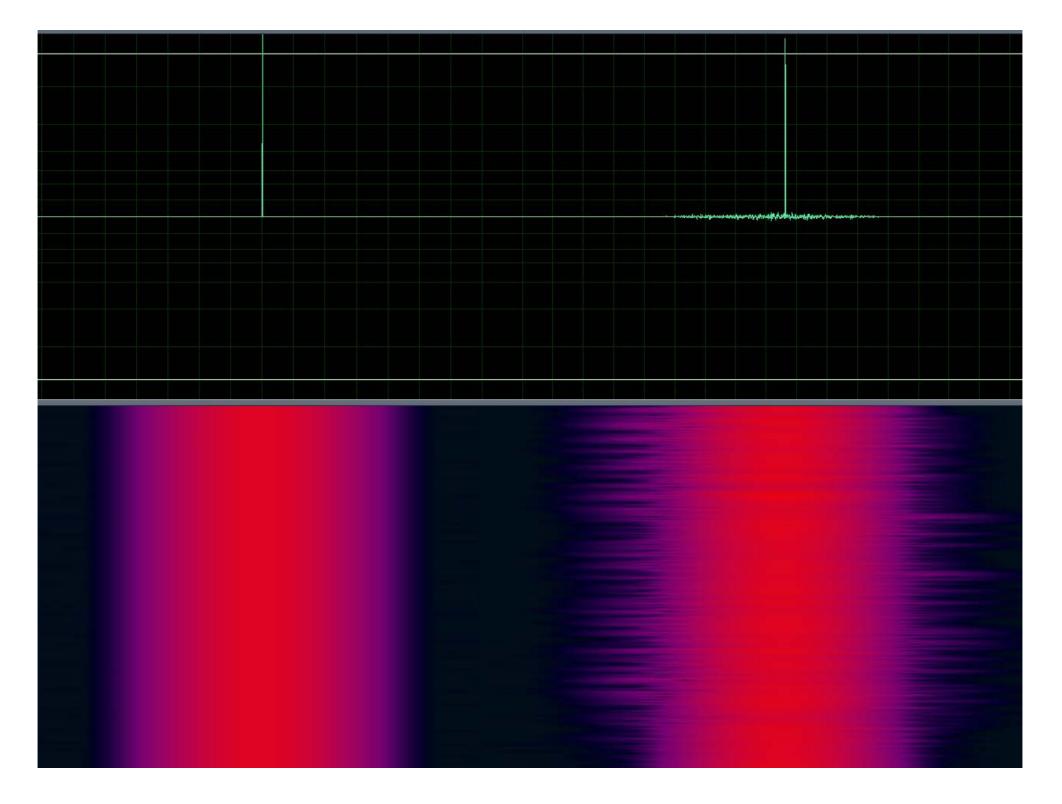

## New Codec Design

- High Definition coding yields transparent performance
- New Predictive analysis method
- Noise masking codec

- Zero overshoots
- No aural artifacts
- Low delay

MPX spectrum

MPX waveform