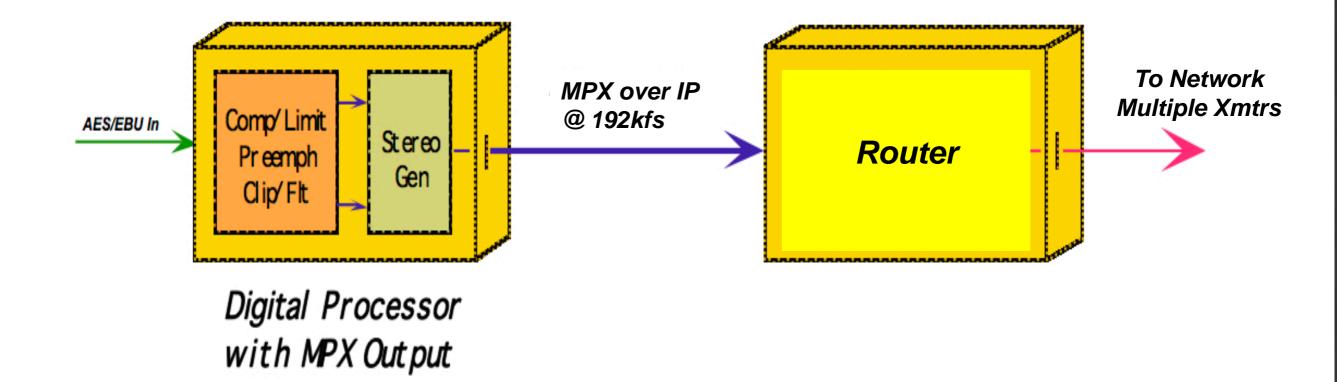

### MPX over IP

presented by:

Frank Foti

- Broadcast infrastructure is all about connectivity
- Advent of AoIP (Livewire), now AES67 standard
- MPX transom via linear or data reduced method

- Natural progression from MPX over AES
- Direct (Point-to-Point) or Distributed Point to Multipoint
- Linear implementation would consume extreme amounts of bandwidth: >3MB/s
- Very efficient data payload
- μMPX slashes the amount of bandwidth needed for distribution by nearly 84% to a remarkable 320kbps!

- Compatible with existing digital STL systems
- Lower cost data links
- Can be routed directly into the transmitter
- Collaboration with Nautel (at this time)