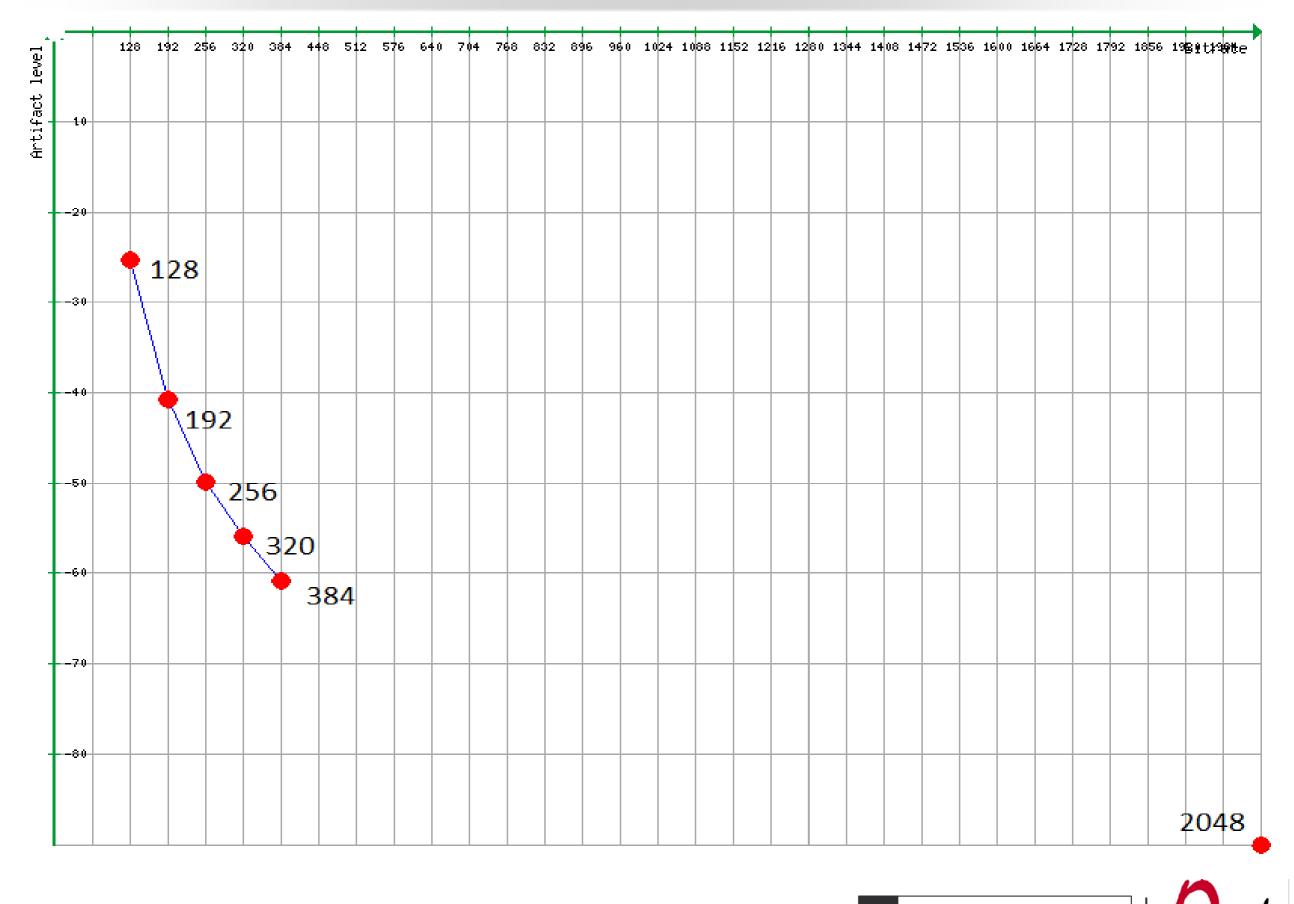

### MPX over IP

presented by:

Frank Foti

- Broadcast infrastructure is all about connectivity
- Advent of AoIP (Livewire), now AES67 standard
- MPX transom via linear or data reduced method

- Natural progression from MPX over AES
- Direct (Point-to-Point) or Distributed Point to Multipoint
- Linear implementation would consume extreme amounts of bandwidth: >3MB/s
- Very efficient data payload
- μMPX slashes the amount of bandwidth needed for distribution by nearly 84% to a remarkable 320kbps!