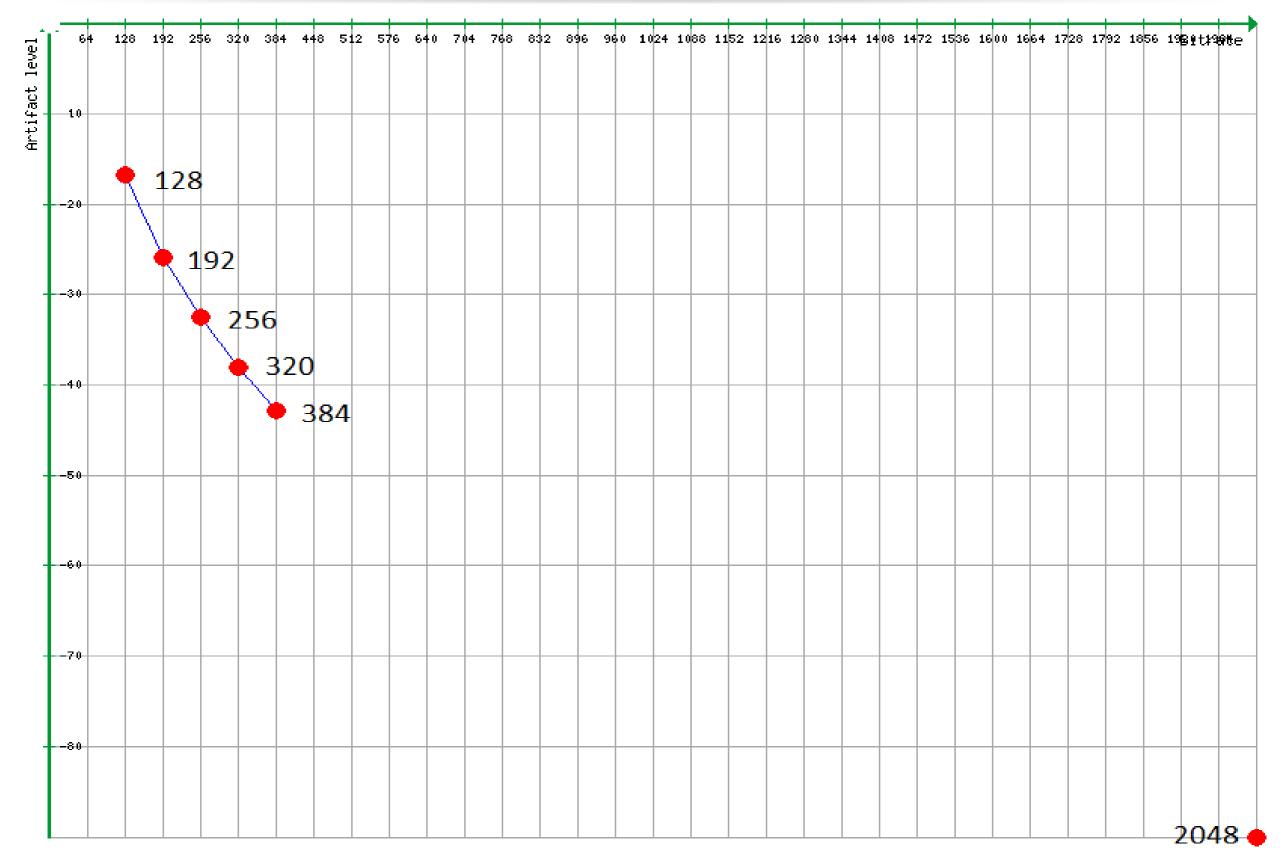

### MPX over IP

presented by:

Frank Foti

- Broadcast infrastructure is all about connectivity
- Advent of AoIP (Livewire), now AES67 standard
- MPX transom via linear or data reduced method

- Natural progression from MPX over AES
- Direct (Point-to-Point) or Distributed Point to Multipoint
- Linear implementation would consume extreme amounts of bandwidth: >3MB/s
- Very efficient data payload
- μMPX slashes the amount of bandwidth needed for distribution by nearly 84% to a remarkable 320kbps!