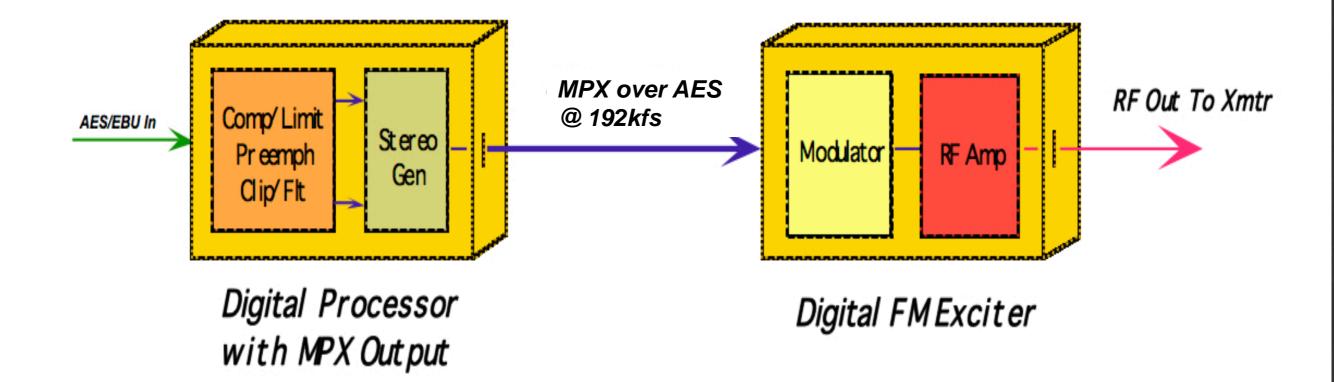

### MPX over IP

presented by:

Frank Foti

- Broadcast infrastructure is all about connectivity
- Advent of AoIP (Livewire), now AES67 standard
- MPX transom via linear or data reduced method

- Natural progression from MPX over AES
- Direct (Point-to-Point) or Distributed Point to Multipoint
- Linear implementation would consume extreme amounts of bandwidth: >3MB/s
- Very efficient data payload
- μMPX slashes the amount of bandwidth needed for distribution by nearly 84% to a remarkable 320kbps!

- Compatible with existing digital STL systems
- Lower cost data links
- Can be routed directly into the transmitter
- Collaboration with Nautel (at this time)