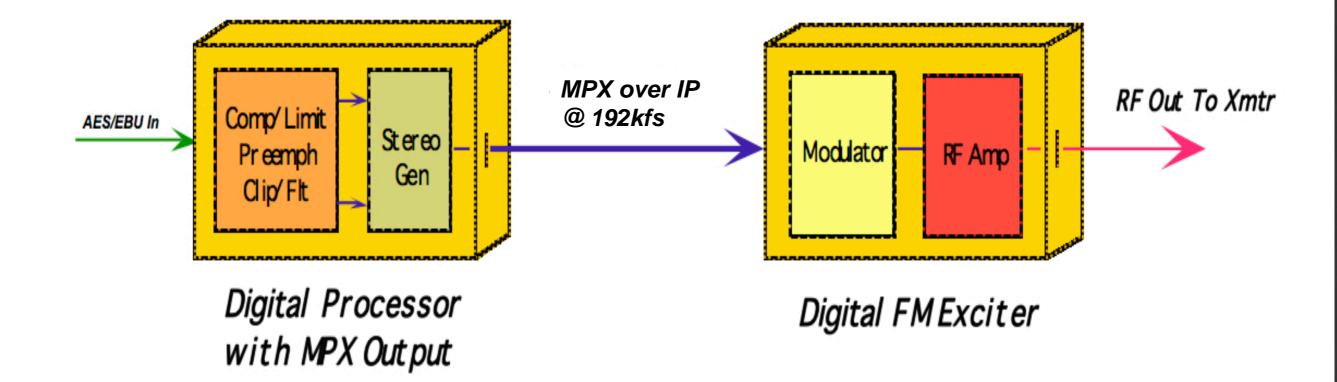

### MPX over IP

presented by:

Frank Foti

- Broadcast infrastructure is all about connectivity
- Advent of AoIP (Livewire), now AES67 standard
- MPX transom via linear or data reduced method

- Natural progression from MPX over AES
- Direct (Point-to-Point) or Distributed Point to Multipoint
- Linear implementation would consume extreme amounts of bandwidth: >3MB/s
- Very efficient data payload
- μMPX slashes the amount of bandwidth needed for distribution by nearly 84% to a remarkable 320kbps!

- Compatible with existing digital STL systems
- Lower cost data links
- Can be routed directly into the transmitter
- Collaboration with Nautel (at this time)