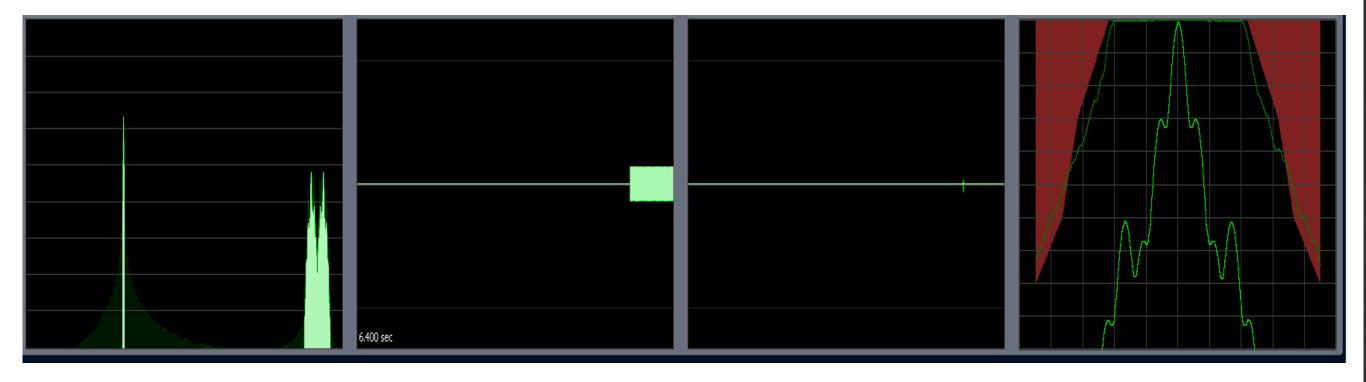

Demodulated left channel 100% modulation Upto 140% modulation

RF spectrum

- Supports DSBSC/SSBSC FM-Stereo
- Supports RDS
- Supports Pilot embedding (It really is 1 louder!)

- Still some work to do
- Synchronization for boosters/repeaters
- Time stamping....